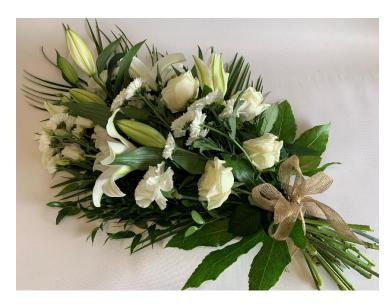

# **Elegant Tied Sheaf**

Approx length 30"

Medium £42.00 image shown is the medium

Large £55.00

Colours shown are the all white and the pale pink and white. Others colours are available.

**TS\_6** 

All Lily Tied Sheaf. Also available in pink, or mixed pink and white. Medium  $\,\pm40.00\,$  Large  $\,\pm58.00\,$ 