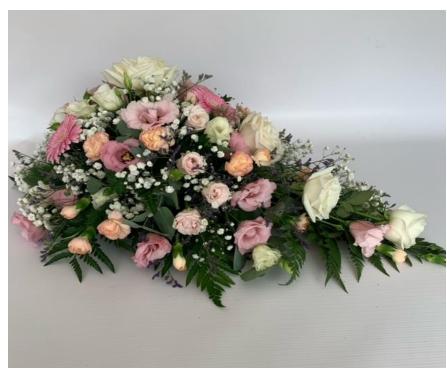

Delicate Mixed Single Ended Spray. A soft display of pastel flowers. Flowers may vary according to season.

Length 3ft £165.00

**SE\_3** 

Mixed Single Ended Spray, to include roses. Also available in mixed colours, all pink, all white or white & blue. Length 3ft £135.00