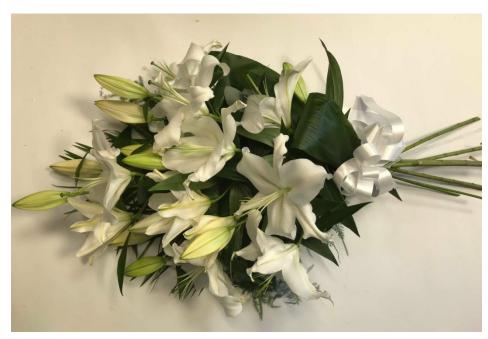

Kelly Ann and Kayleigh have many years' experience in floristry, and are always happy to talk through your requirements.

**FC\_01** 

A seasonal selection of flowers arranged in a double ended spray. (3ft illustrated) Our florists will choose the flowers in your preferred colour scheme.