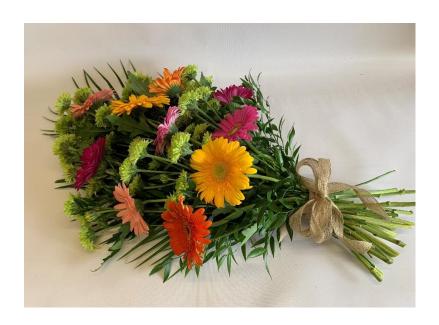

## Colourful gerbera and chrysanth tied sheaf

This tied natural design is a bright display of mixed colours. Approx length 30" £50.00