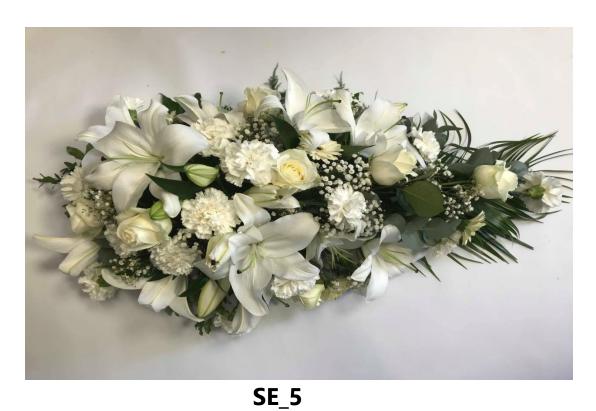

Flowers may vary according to season.

Small (length 20") £65.00 Medium (length 24") £80.00

**BH\_1** 

Based Heart with optional name ribbon across heart.

Name ribbon can be changed to any name of your choice.