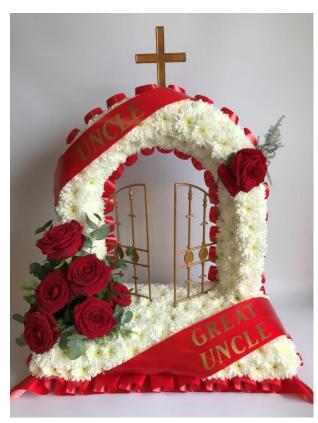

**GH\_1** 

Gates of Heaven. Based in white double chrysanthemums with floral sprays. Floral ribbon and sprays available in colour of your choice. Optional name ribbon across tribute. £210.00

Teapot. Based in white double chrysanthemums with floral sprays. £195.00