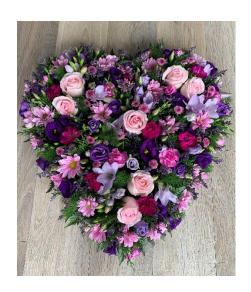

Heart based in white double chrysanthemums.

Ribbon and floral spray can be made in a colour of your choice.

13" £85.00

15" £95.00

17" £105.00

**LH\_1**Mixed flower loose heart.

Can be made in a colour scheme of your choice. Flowers may vary according to season. 13" £75.00 15" £85.00 17" £95.00

**DH\_1** 

Double Open Heart. Also available in yellow, red, pink or mixed colours 22" X 15" approx. £105.00

Flowers may vary according to season.

**CU\_2** 

Cushion based in white double chrysanthemums with a mixed flower spray. Sprays available in a colour scheme of your choice.