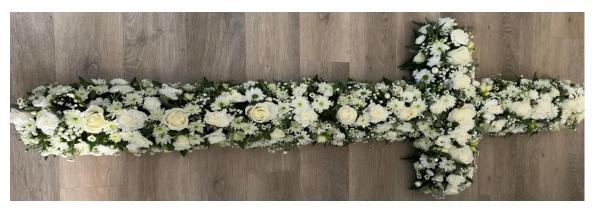

CR\_1

Loose flower cross. Available in a colour scheme of your choice. Flower choice may vary.

2ft £70.00

3ft £105.00

**CR\_10** 

Large flower cross. Available in a colour scheme of your choice. Flower choice may vary. Large cross is made on a reinforced base.

4ft £165.00

5ft £200.00

CR<sub>2</sub>

Based white chrysanthemum cross with flower spray and coloured ribbon. Spray and ribbon available in the colour of your choice.

2ft £75.00

3ft £110.00