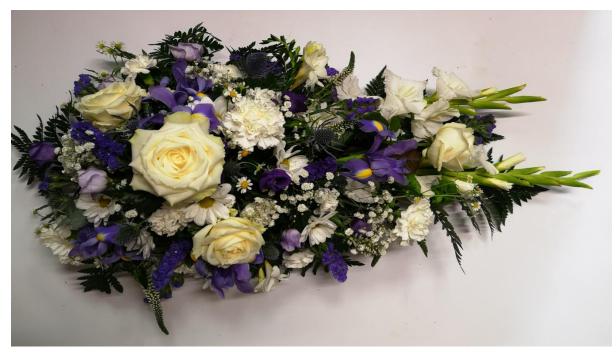

Garden Look of flowers in a double ended spray (5ft illustrated) Bright, colourful mixture of flowers.

Flowers may vary depending on season.

3ft £165.00

4ft £195.00

5ft £225.00

**DE\_10** 

A striking purple and white double ended spray. (3ft illustrated) A mixture of roses, lisianthus and seasonal flowers.

Flowers may vary depending on season.

3ft £145.00 4ft £170.00 5ft £195.00

**SE\_1** 

All Rose Single Ended Spray.
Also available in white or pink
Medium (length 26") £155.00 Large (length 36") £195.00

**SE\_2** 