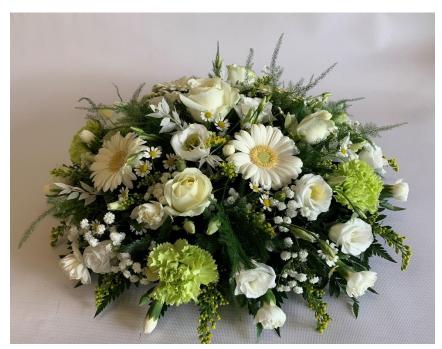

(Finished size) 12" £55.00

14" £65.00

16" £75.00

Posy Arrangements. Mix of flowers available in your colour choice.

Standard £30.00

Luxury £40.00

Deluxe £50.00

Premium £60.00

Flowers may vary according to season.

(Pictures shown are the luxury)

**WR\_1** 

Autumnal Wreath Ring. Flowers may vary according to season.

12" £45.00

14" £55.00

16" £65.00

(Finished sizes)