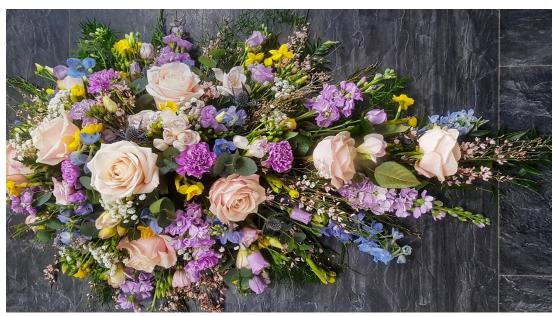

5ft £145.00

**DE\_3** 

Luxury Pastel Mix Double Ended Spray. Choice, Luxurious Flowers. (5ft illustrated) Flower choice may vary depending on season

3ft £180.00 4ft £210.00

5ft £230.00

**DE\_5** 

Autumnal Double Ended Spray. (4ft illustrated)
Flowers may vary depending on season.
3ft £165.00 4ft £185.00