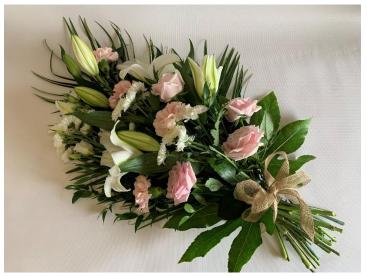

# **Elegant Tied Sheaf**

Approx length 30"

Medium £42.00 image shown is the medium

Large £55.00

Colours shown are the all white and the pale pink and white. Others colours are available.

**TS\_6** 

All Lily Tied Sheaf. Also available in pink, or mixed pink and white. Medium  $\,\pm40.00\,$  Large  $\,\pm58.00\,$ 