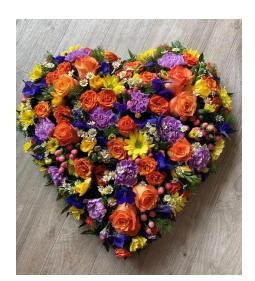

Heart based in white double chrysanthemums.

Ribbon and floral spray can be made in a colour of your choice.

13" £85.00

15" £95.00

17" £105.00

**LH\_1**Mixed flower loose heart.

Can be made in a colour scheme of your choice. Flowers may vary according to season. 13" £75.00 15" £85.00 17" £95.00

**DH\_1** 

Double Open Heart. Also available in yellow, red, pink or mixed colours 22" X 15" approx. £105.00

Flowers may vary according to season.

**CU\_2** 

Cushion based in white double chrysanthemums with a mixed flower spray. Sprays available in a colour scheme of your choice.