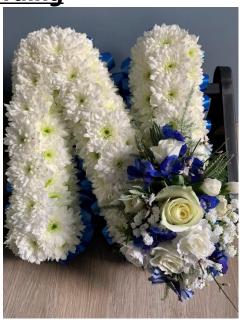

## **Wording**

Our lettering is made using white double chrysanthemums for the 'base' with a coloured floral spray on the first and last letter. Spray can be done in a colour of your choice, with a co ordinating coloured ribbon around the outside to define the letters.

Any word can be made, up to 7 letters long, and are displayed on a stand.

£50.00 per letter.

For Example.... DAD is £150.00

For Example.... GRAN is £200.00

**PP\_1** 

Mixed Flower Posy Pads. Available in a colour scheme of your choice. Flower choice may vary according to season.