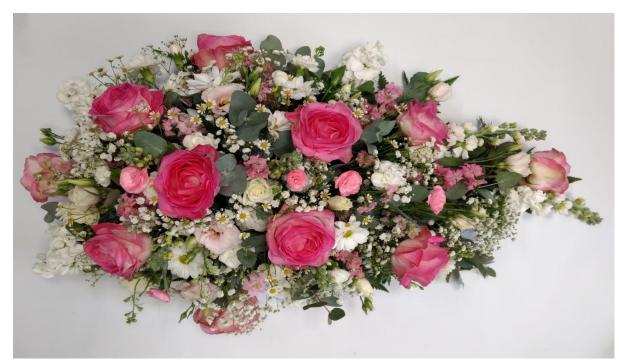

Delicate Mixed Single Ended Spray. A soft display of pastel flowers. Flowers may vary according to season.

Length 3ft £165.00

**SE\_3** 

Mixed Single Ended Spray, to include roses. Also available in mixed colours, all pink, all white or white & blue. Length 3ft £135.00