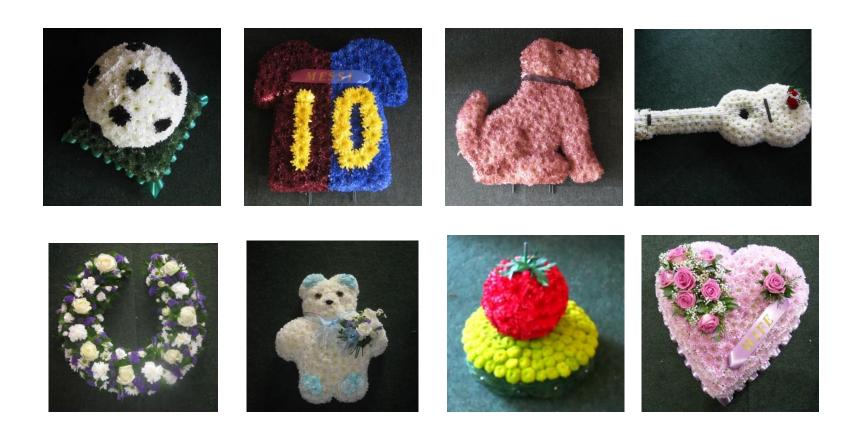

## **Bespoke Funeral Tributes.**

Here are a few images of bespoke arrangements we have created over the years. Please contact our florists for more information on the designs we can offer.

For any advice on creating a bespoke arrangement, please don't hesitate to call us.