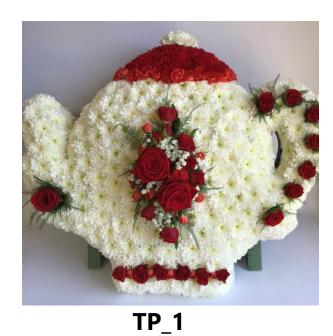

**GH\_1** 

Gates of Heaven. Based in white double chrysanthemums with floral sprays. Floral ribbon and sprays available in colour of your choice. Optional name ribbon across tribute. £210.00

Teapot. Based in white double chrysanthemums with floral sprays. £195.00