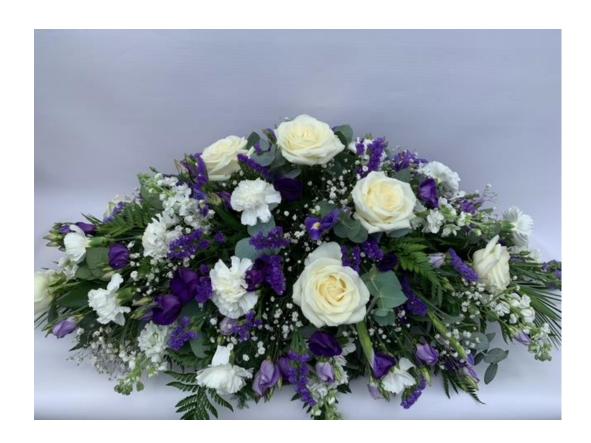

Garden Look of flowers in a double ended spray (5ft illustrated) Bright, colourful mixture of flowers.

Flowers may vary depending on season.

3ft £165.00

4ft £195.00

5ft £225.00

**DE\_10** 

A striking purple and white double ended spray. (3ft illustrated) A mixture of roses, lisianthus and seasonal flowers.

Flowers may vary depending on season.

3ft £145.00 4ft £170.00 5ft £195.00

**SE\_1** 

All Rose Single Ended Spray.
Also available in white or pink
Medium (length 26") £155.00 Large (length 36") £195.00

**SE\_2** 