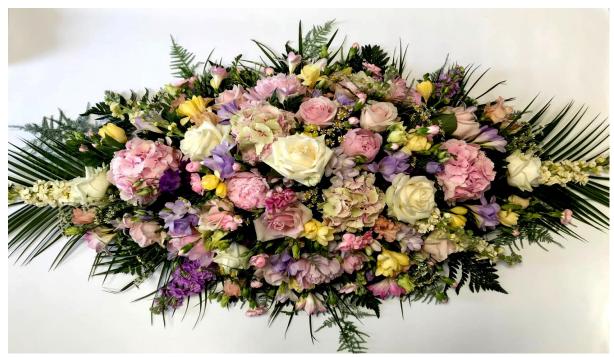

5ft £145.00

**DE\_3** 

Luxury Pastel Mix Double Ended Spray. Choice, Luxurious Flowers. (5ft illustrated) Flower choice may vary depending on season

3ft £180.00 4ft £210.00

5ft £230.00

**DE\_5** 

Autumnal Double Ended Spray. (4ft illustrated)
Flowers may vary depending on season.
3ft £165.00 4ft £185.00