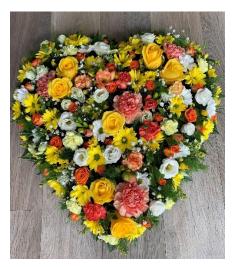

Heart based in white double chrysanthemums.

Ribbon and floral spray can be made in a colour of your choice.

13" £85.00

15" £95.00

17" £105.00

**LH\_1**Mixed flower loose heart.

Can be made in a colour scheme of your choice. Flowers may vary according to season. 13" £75.00 15" £85.00 17" £95.00

**DH\_1** 

Double Open Heart. Also available in yellow, red, pink or mixed colours 22" X 15" approx. £105.00

Flowers may vary according to season.

**CU\_2** 

Cushion based in white double chrysanthemums with a mixed flower spray. Sprays available in a colour scheme of your choice.