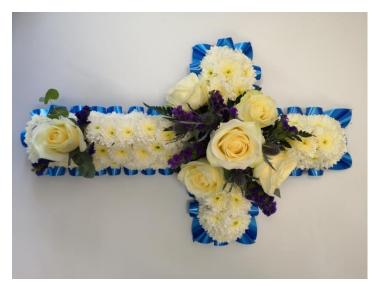

### **CR\_20**

Based white chrysanthemum cross with flower spray and coloured ribbon. Spray and ribbon available in the colour of your choice. Large cross is made on a reinforced base.

4ft £175.00

5ft £220.00