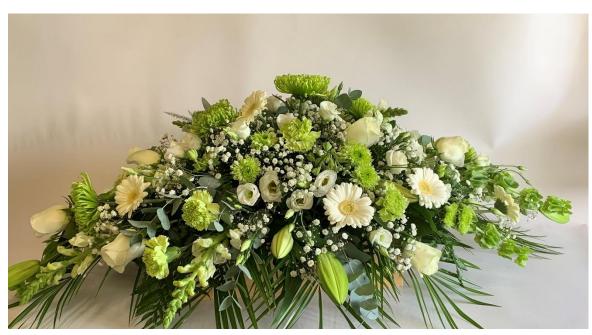

Available in yellow and white

Pink and white

Lilac, purple and white

3ft £140.00

4ft £160.00

5ft £180.00

**DE\_1** 

White & Green Double Ended. Mix of choice flowers. (3ft illustrated)