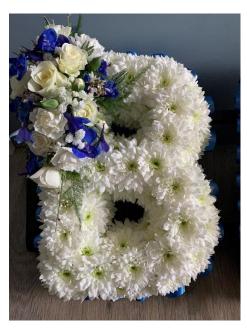

## **Wording**

Our lettering is made using white double chrysanthemums for the 'base' with a coloured floral spray on the first and last letter. Spray can be done in a colour of your choice, with a co ordinating coloured ribbon around the outside to define the letters.

Any word can be made, up to 7 letters long, and are displayed on a stand.

£50.00 per letter.

For Example.... DAD is £150.00

For Example.... GRAN is £200.00

**PP\_1** 

Mixed Flower Posy Pads. Available in a colour scheme of your choice. Flower choice may vary according to season.