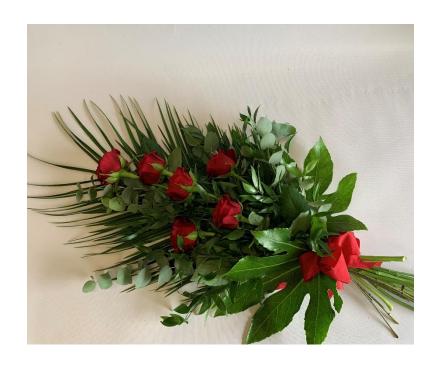

### **Rose Tied Sheaf**

Roses and foliage tied in a natural sheaf.

6 Roses £30.00

12 Roses £44.00

Available in red, pink, yellow, white, peach and orange.