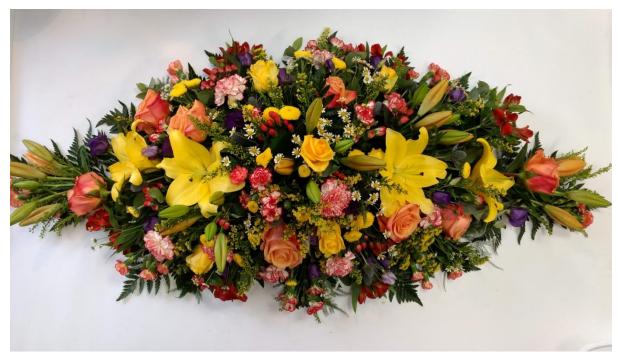

5ft £225.00

**DE\_6** 

Pastel Mixed Double Ended Spray. (5ft illustrated)

Flowers may vary depending on season.

3ft £155.00

4ft £175.00 5ft £205.00

**DE\_7** 

Vibrant Mixed Flower Double Ended Spray. (4ft illustrated) Flowers may vary depending on season.