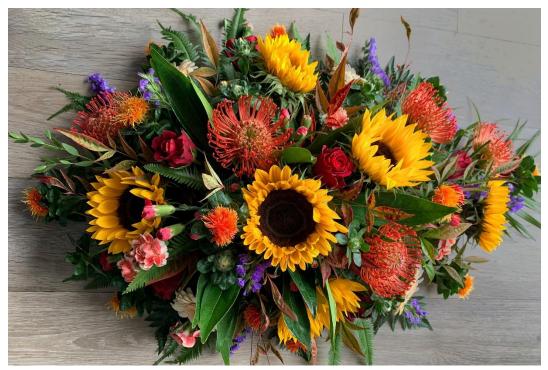

**SE\_7** 

A vibrant single ended spray, using sunflowers and protea, along with a selection of seasonal flowers.

Flowers may vary according to season.

Length 3ft £130.00

**SE\_8** 

Pretty and pastel single ended spray, using soft pinks and ivory mixed flowers.