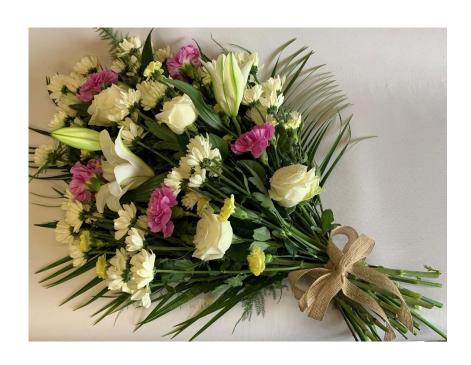

#### Mixed flower tied sheaf.

A beautiful selection of flowers arranged in a natural sheaf.

Approx 33" in length.

Available in your colour choice.

Medium £38.00

Large £56.00 Image shown is the large size

Extra large £75.00