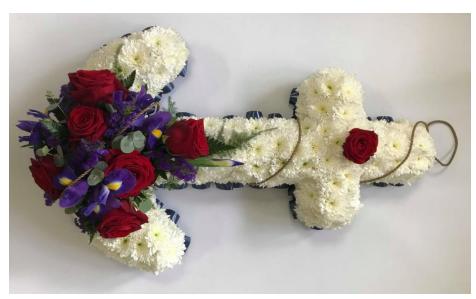

ANC\_1

White based chrysanthemum anchor with blue and red floral spray and blue ribbon.

2ft £95.00

3ft £165.00