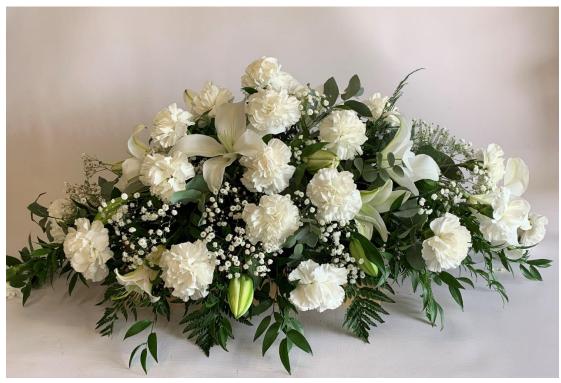

Available in yellow and white

Pink and white

Lilac, purple and white

3ft £140.00

4ft £160.00

5ft £180.00

**DE\_1** 

White & Green Double Ended. Mix of choice flowers. (3ft illustrated)

Also available in pink & green

3ft £165.00

4ft £195.00

5ft £225.00

**DE\_2** 

Lily & Carnation Double Ended Spray. (3ft illustrated) Also available in pink.

3ft £115.00

4ft £130.00