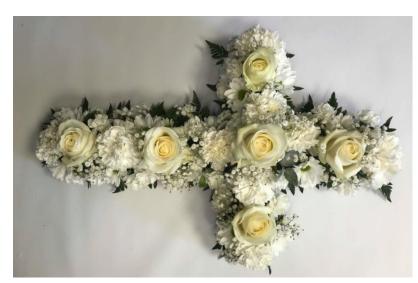

CR\_1

Loose flower cross. Available in a colour scheme of your choice. Flower choice may vary.

2ft £70.00

3ft £105.00

**CR\_10** 

Large flower cross. Available in a colour scheme of your choice. Flower choice may vary. Large cross is made on a reinforced base.

4ft £165.00

5ft £200.00

CR<sub>2</sub>

Based white chrysanthemum cross with flower spray and coloured ribbon. Spray and ribbon available in the colour of your choice.

2ft £75.00

3ft £110.00