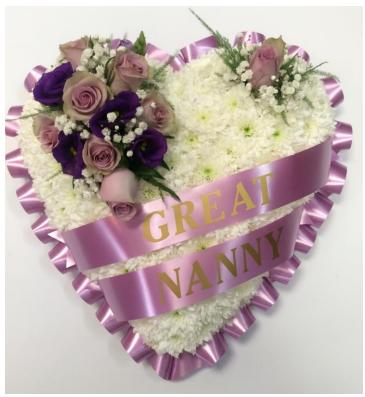

Flowers may vary according to season.

Small (length 20") £65.00 Medium (length 24") £80.00

**BH\_1** 

Based Heart with optional name ribbon across heart.

Name ribbon can be changed to any name of your choice.

Heart based in white double chrysanthemums.

Ribbon and floral spray can be made in a colour of your choice.

13" £85.00

15" £95.00

17" £105.00

**LH\_1**Mixed flower loose heart.

Can be made in a colour scheme of your choice. Flowers may vary according to season. 13" £75.00 15" £85.00 17" £95.00