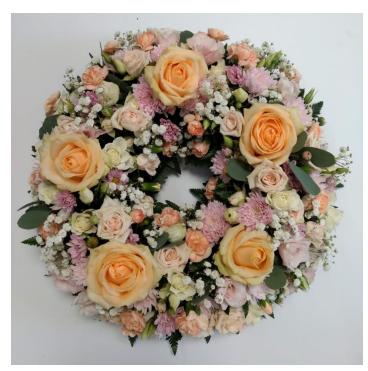

 $WR_2$ 

Pastel Wreath Ring. Flowers may vary according to season.

12" £45.00

14" £55.00

16" £65.00

WR<sub>3</sub>

Green and white Flower Wreath Ring. Flowers may vary according to season. Available in colours of your choice.