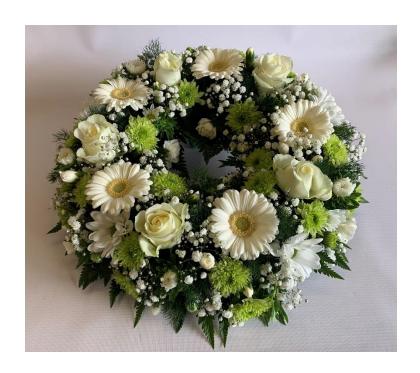

ne the letters.

Any word can be made, up to 7 letters long, and are displayed on a stand.

£50.00 per letter.

For Example.... DAD is £150.00

For Example.... GRAN is £200.00



**PP\_1** 

Mixed Flower Posy Pads. Available in a colour scheme of your choice. Flower choice may vary according to season.

(Finished size) 12" £55.00

14" £65.00

16" £75.00





Posy Arrangements. Mix of flowers available in your colour choice.

Standard £30.00

Luxury £40.00

Deluxe £50.00

Premium £60.00

Flowers may vary according to season.

(Pictures shown are the luxury)



**WR\_1** 

Autumnal Wreath Ring. Flowers may vary according to season.

12" £45.00

14" £55.00

16" £65.00

(Finished sizes)



 $WR_2$ 

Pastel Wreath Ring. Flowers may vary according to season.

12" £45.00

14" £55.00

16" £65.00



WR<sub>3</sub>

Green and white Flower Wreath Ring. Flowers may vary according to season. Available in colours of your choice.

12" £45.00

14" £55.00

16" £65.00



#### Mixed flower tied sheaf.

A beautiful selection of flowers arranged in a natural sheaf.

Approx 33" in length.

Available in your colour choice.

Medium £38.00

Large £56.00 Image shown is the large size

Extra large £75.00



### **Rose Tied Sheaf**

Roses and foliage tied in a natural sheaf.

6 Roses £30.00

12 Roses £44.00

Available in red, pink, yellow, white, peach and orange.



## Colourful gerbera and chrysanth tied sheaf

This tied natural design is a bright display of mixed colours. Approx length 30" £50.00





# **Elegant Tied Sheaf**

Approx length 30"

Medium £42.00 image shown is the medium

Large £55.00